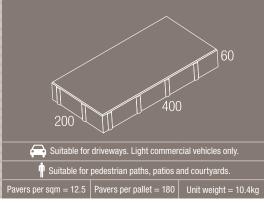

The large rectangular profile creates the opportunity for conventional designs or a more contemporary look using a stack bond finish or a combination of textures. Whatever the design, you'll find the large format Boulevard Range works with many architectural styles and applications.