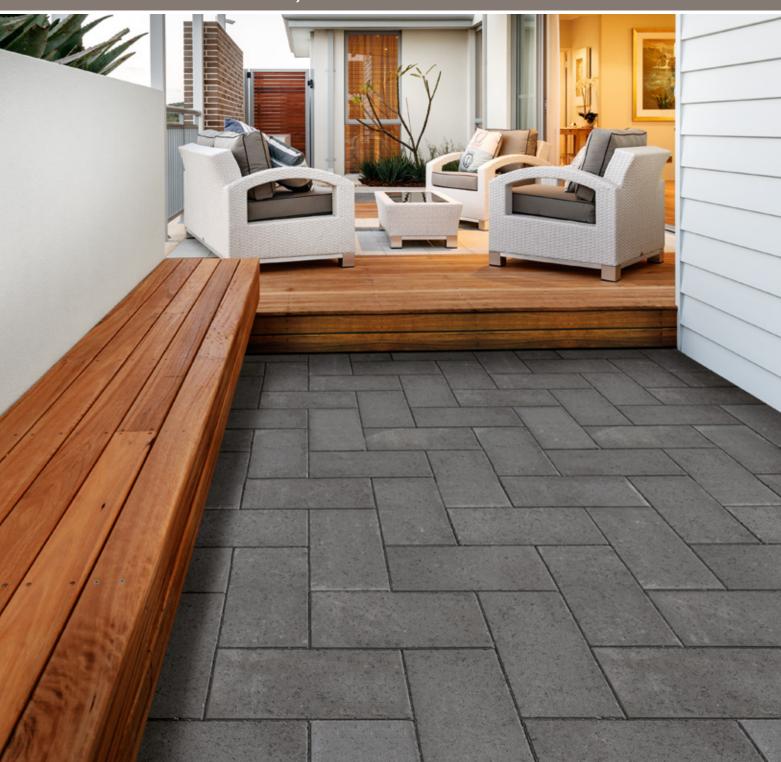

## Boulevard Paver Range

The new Boulevard Range introduces an alternative style of large format paving. Perfect for today's contemporary architecture and landscape design, Boulevard comes in two contrasting finishes – smooth Classic and a coarser Granite.

The large rectangular profile creates the opportunity for conventional designs or a more contemporary look using a stack bond finish or a combination of textures. Whatever the design, you'll find the large format Boulevard Range works with many architectural styles and applications.