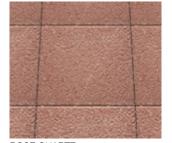

### classic finish

The contemporary clean lines of our Promenade Classic range creates a bold modern look. This large format paver is suitable for driveways and any outdoor area such as garden paths, patios or courtyards. With a smooth texture and 2mm bevel, Promenade Classic creates a perfect seamless integration between inside and out.

10.9 pavers/m<sup>2</sup>

3.33 pavers/lm

DONNYBROOK

PEWTER

CHARCOAL

GOLDEN SAND

HERITAGE RED

STEEL GREY