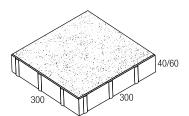

## granite finish

Promenade Granite finish is for today's discerning buyer who wants the contemporary look of exposed aggregate and the advantages of paving. With seven modern colours these versatile 300x300mm pavers will be sure to impress with their quality, style and outstanding value.

10.9 pavers/m<sup>2</sup>

3.33 pavers/lm

AMBER

COPPER

TITANIUM

GRAPHITE

ROSE QUARTZ

CHALK