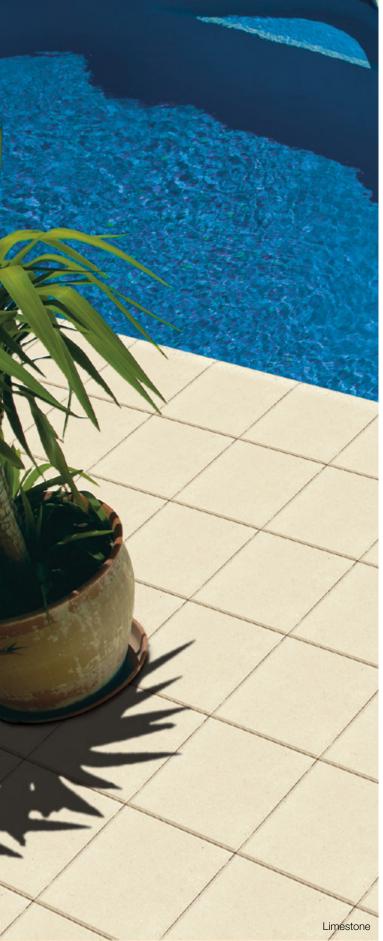

## granite finish

Promenade Granite finish is for today's discerning buyer who wants the contemporary look of exposed aggregate and the advantages of paving. With seven modern colours these versatile 300x300mm pavers will be sure to impress with their quality, style and outstanding value.

10.9 pavers/m<sup>2</sup>

3.33 pavers/lm

AMBER

COPPER

TITANIUM

GRAPHITE

ROSE QUARTZ

CHALK