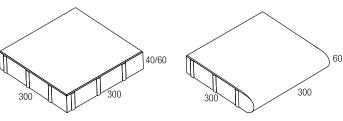

### classic finish

The contemporary clean lines of our Promenade Classic range creates a bold modern look. This large format paver is suitable for driveways and any outdoor area such as garden paths, patios or courtyards. With a smooth texture and 2mm bevel, Promenade Classic creates a perfect seamless integration between inside and out.

10.9 pavers/m<sup>2</sup>

3.33 pavers/lm

DONNYBROOK

PEWTER

CHARCOAL

GOLDEN SAND

HERITAGE RED

STEEL GREY