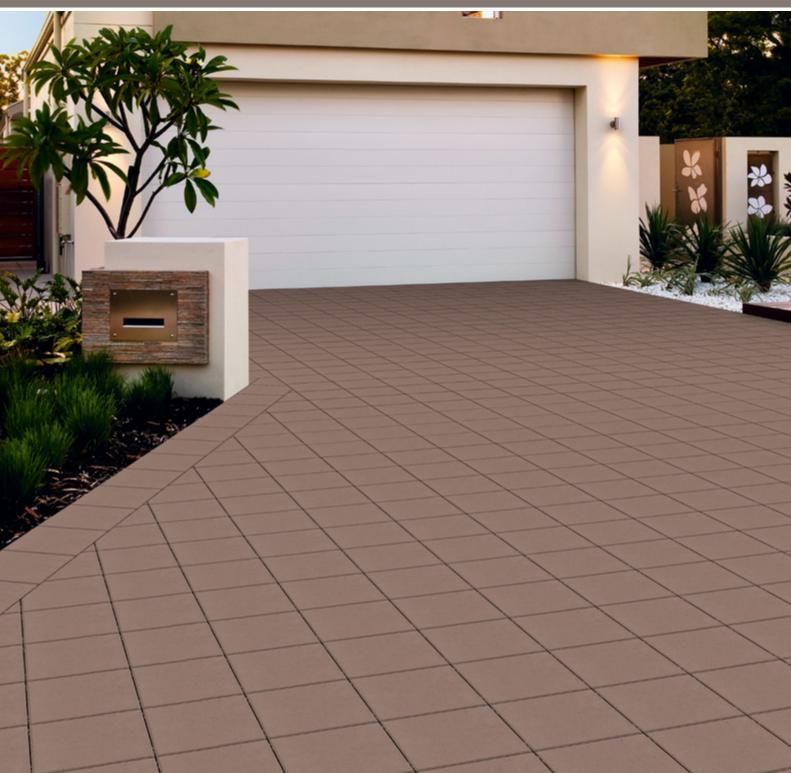

### classic finish

The contemporary clean lines of our Promenade Classic range creates a bold modern look. This large format paver is suitable for driveways and any outdoor area such as garden paths, patios or courtyards. With a smooth texture and 2mm bevel, Promenade Classic creates a perfect seamless integration between inside and out.