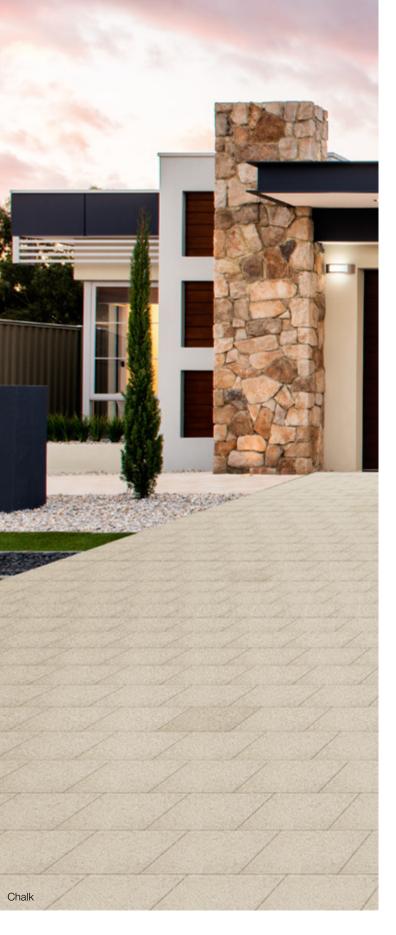

## granite finish

Promenade Granite finish is for today's discerning buyer who wants the contemporary look of exposed aggregate and the advantages of paving. With seven modern colours these versatile 300x300mm pavers will be sure to impress with their quality, style and outstanding value.

10.9 pavers/m<sup>2</sup>

3.33 pavers/lm

AMBER

COPPER

TITANIUM

GRAPHITE

ROSE QUARTZ

CHALK