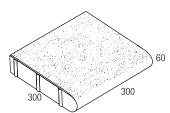

10.9 pavers/m<sup>2</sup>

3.33 pavers/lm

DONNYBROOK

PEWTER

CHARCOAL

GOLDEN SAND

HERITAGE RED

STEEL GREY