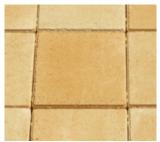

### classic finish

The contemporary clean lines of our Promenade Classic range creates a bold modern look. This large format paver is suitable for driveways and any outdoor area such as garden paths, patios or courtyards. With a smooth texture and 2mm bevel, Promenade Classic creates a perfect seamless integration between inside and out.