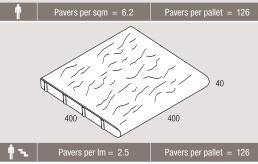

## Pavers per pallet =

Pavers per sqm =

Pavers per pallet = 160

Pavers per Im = 3.33Pavers per pallet = 160

For more information about the Stylestone Range

Call us on 13 15 40

Visit our website at www.midlandbrick.com.au