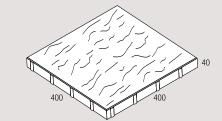

## Stylestone Rockpave

The classic look and timeless beauty of Stylestone Rockpave work beautifully together to create a truly individual statement.

A long time favorite with architects and designers, the Stylestone range is now bigger and better with the introduction of the new 400x400 and bullnose pavers to compliment the 300x300 range.

## Pavers per pallet =

Pavers per sqm =

Pavers per pallet = 160

Pavers per Im = 3.33Pavers per pallet = 160

For more information about the Stylestone Range

Call us on 13 15 40

Visit our website at www.midlandbrick.com.au