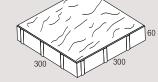

## Pavers per pallet =

Pavers per sqm =

Pavers per pallet = 160

Pavers per Im = 3.33Pavers per pallet = 160

For more information about the Stylestone Range

Call us on 13 15 40

Visit our website at www.midlandbrick.com.au