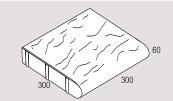

## Stylestone Pavers

STYLESTONE ROCKPAVE 300x300 + NEW 400X400 RANGE

January 2015

Suitable for pedestrian paths, patios and courtyards

Suitable for steps and pool surrounds

## Stylestone Rockpave

The classic look and timeless beauty of Stylestone Rockpave work beautifully together to create a truly individual statement.

A long time favorite with architects and designers, the Stylestone range is now bigger and better with the introduction of the new 400x400 and bullnose pavers to compliment the 300x300 range.